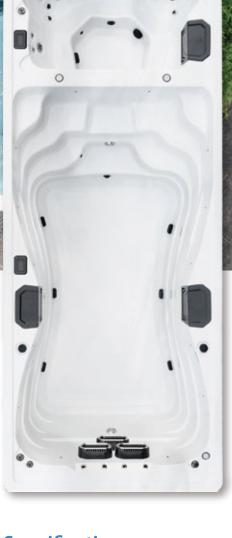

## **Specifications**

Cabinet Color •

Shell Color • •

Dry Weight 2513 lbs

Water Capacity 2853 gallons

Pumps 4 x 5.0bHp

Controls Gecko Touch Screen