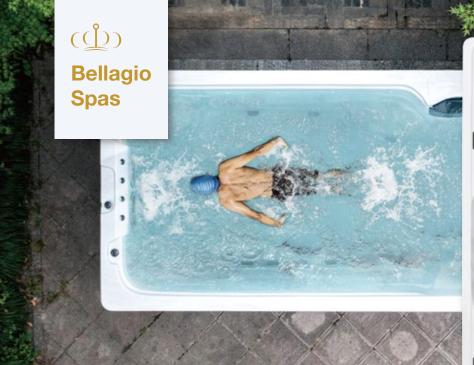

# **Atlantic 20**

#### **Feature**





Measurements 236" x 91" x 57"

### **Premium Lighting System**

- LED Jet Illumination
- Underwater Mood Lighting
- Perimeter & Valve Laser Lighting
- Corner & Skirt Panel Laser Lighting
- LED Glow Cupholders

# **Energy-Saving Insulation System**

- Polyfoam Insulation
- Triple-Layered Side Insulation
- Enviro-Seal Base

#### **Extra Features**

- Gecko Bluetooth Audio System
- Heater/Chiller Ready



## **Specifications**

Cabinet Color •

Shell Color • •

Dry Weight 2513 lbs

Water Capacity 2853 gallons

Pumps 4 x 5.0bHp

Controls Gecko Touch Screen

### **Smart Water Purification System**

- Filtration System
- Gecko Circulation Pumps \*