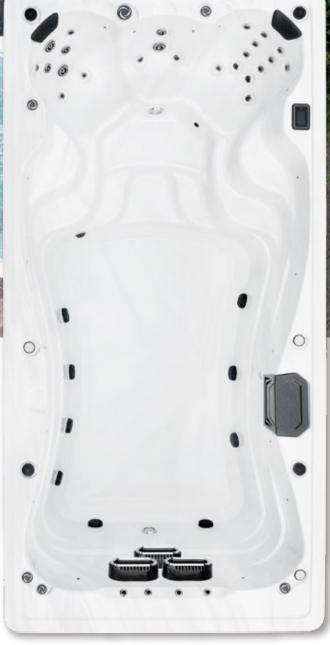

# **Atlantic 15**

#### **Feature**

Measurements 181" x 91" x 52"

## **Specifications**

Cabinet Color •

Shell Color •

Dry Weight 1499 lbs

Water Capacity 2457 gallons

Pumps 4 x 5.0Hp

Controls Gecko Touch Screen