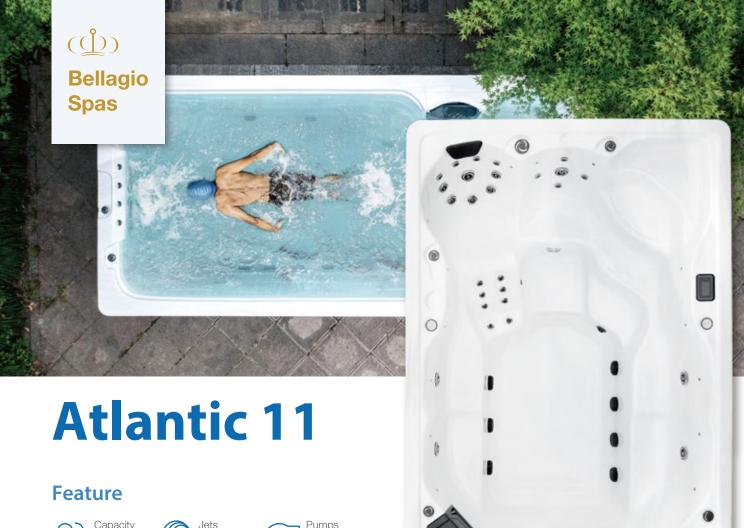

Measurements 132" x 90" x 52"

# **Specifications**

- Cabinet Color
  - Shell Color •

Dry Weight 1089 lbs

Water Capacity 1796 gallons

Pumps 3 x 5.0Hp

Controls Gecko Touch Screen