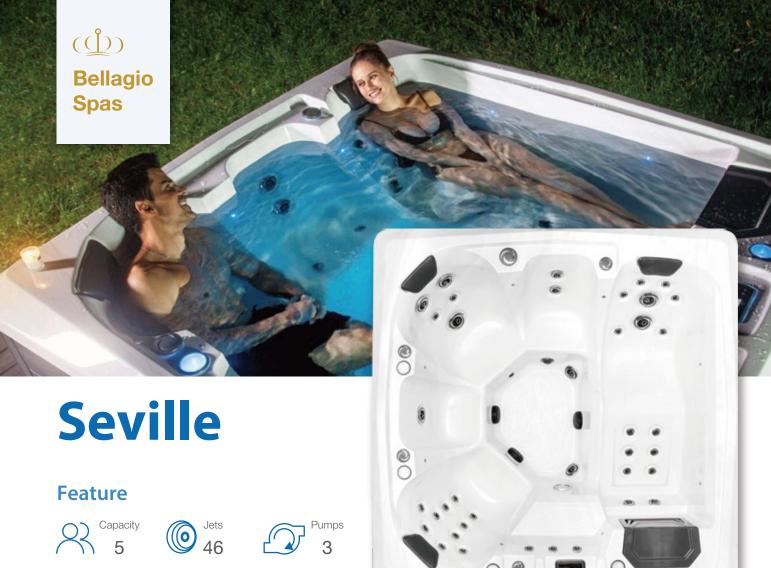

Measurements 85" x 85" x 38"

# **Specifications**

- Cabinet Color
  - Shell Color •

Dry Weight 802 lbs

Water Capacity 259 gallons

Pumps 2 x 5.0Hp

Controls Gecko Touch Screen