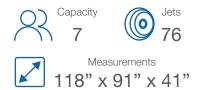

# Santorini

Pumps

5

# **Specifications**

| Cabinet Color  | •                      |
|----------------|------------------------|
| Shell Color    | • •                    |
| Dry Weight     | 1146 lbs               |
| Water Capacity | 608 gallons            |
| Pumps          | 3 x 5.0bHp             |
|                | 1 x Silent Stream Pump |
| Controls       | Gecko Touch Screen     |