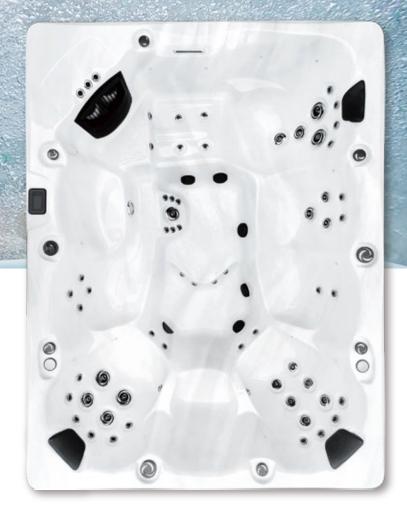

# Santorini

Pumps

5

#### Premium Lighting System

- LED Jet Illumination
- Underwater Mood Lighting
- Perimeter & Valve Laser Lighting
- Corner Laser Lighting
- LED Glow Cupholders

# **Specifications**

| Cabinet Color  | •                      |
|----------------|------------------------|
| Shell Color    | • •                    |
| Dry Weight     | 1146 lbs               |
| Water Capacity | 608 gallons            |
| Pumps          | 3 x 5.0bHp             |
|                | 1 x Silent Stream Pump |
| Controls       | Gecko Touch Screen     |