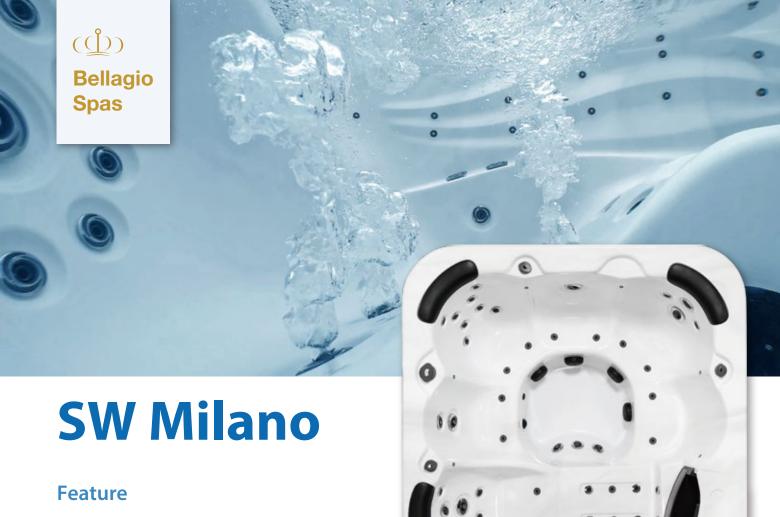

Measurements 79" x 79" x 38"

## **Premium Lighting System**

- Underwater Mood Lighting
- Perimeter & Valve Laser Lighting
- LED Glow Cupholders

# **Energy-Saving Insulation System**

- Full Polyfoam Insulation
- Triple-Layered Side Insulation
- Half-Enviro-Seal Base

#### **Extra Features**

Silent Stream System

## **Specifications**

Cabinet Color •

Shell Color • •

Dry Weight 627 lbs

Water Capacity 220 gallons

Pumps 1 x 5.0bHp

1 x Silent Stream Pump

Controls Gecko Control Panel

### **Smart Water Purification System**

- Ozonator
- Filtration System
- Circulation Pump \*

<sup>\*</sup> Specifications are subject to change.