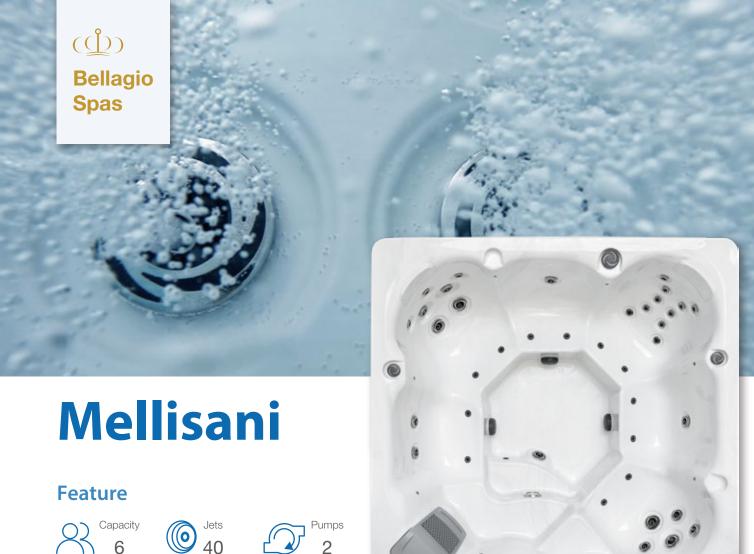

Measurements 85" x 85" x 38"

# **Specifications**

- Cabinet Color
  - Shell Color •

Dry Weight 720 lbs

Water Capacity 273 gallons

Pump 1 x 1.5bHp, 2 speed

1 x 3.0bHp, 1 speed

Controls Joyonway Control Panel