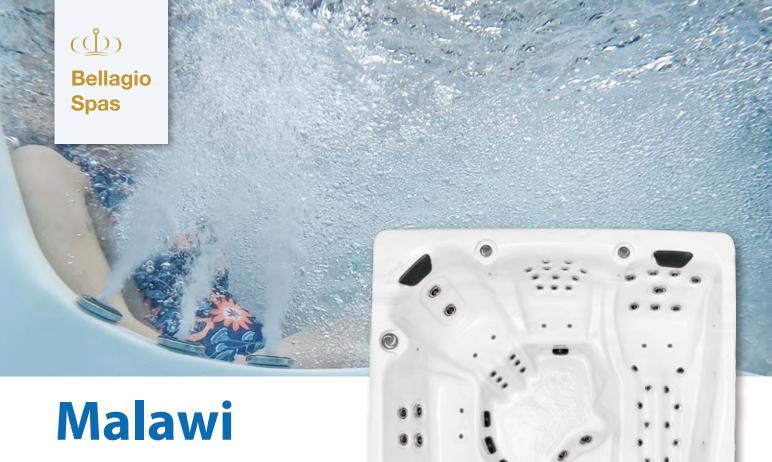

#### **Feature**

Measurements 98" x 93" x 38"

# **Specifications**

- Cabinet Color
  - Shell Color •

Dry Weight 1000 lbs

Water Capacity 342 gallons

Pumps 2 x 5.0Hp

1 x Silent Stream Pump

Controls Gecko Touch Screen