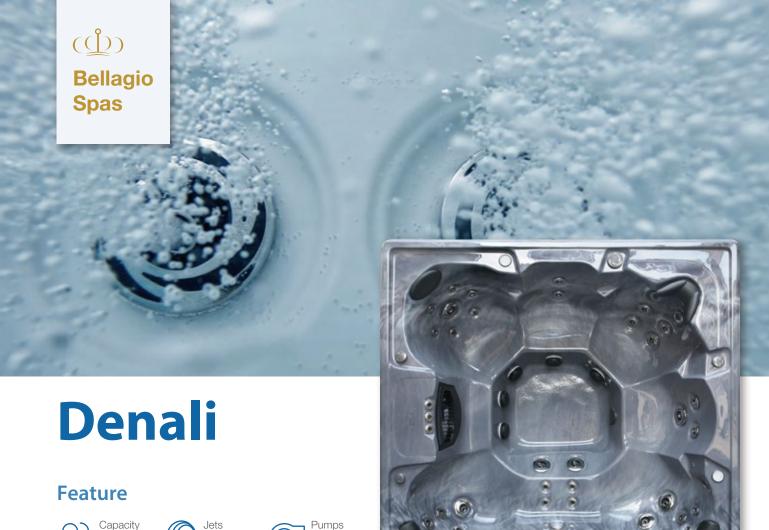

Measurements 91" x 91" x 38"

# **Specifications**

Cabinet Color •

Shell Color • •

Dry Weight 816 lbs

Water Capacity 401 gallons

Pumps 2 x 5.0bHp

Controls Gecko Touch Screen