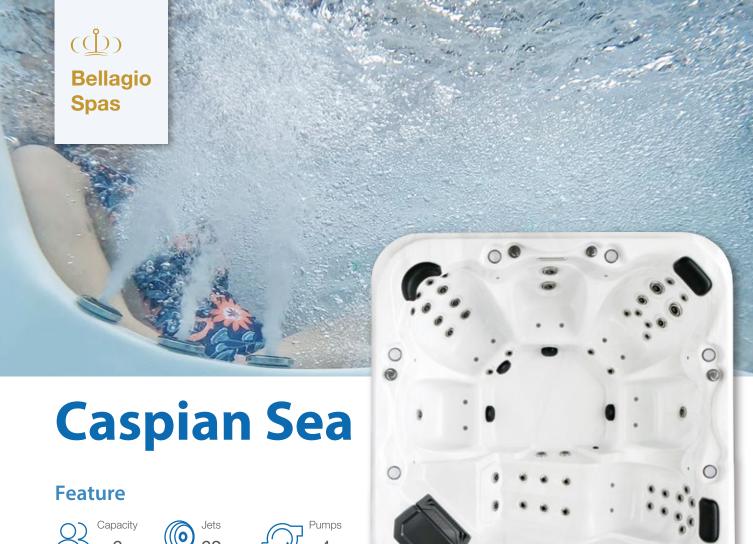

Measurements 91" x 91" x 35"

# **Specifications**

- Cabinet Color
  - Shell Color •

Dry Weight 759 lbs

Water Capacity 322 gallons

Pumps 2 x 5.0Hp

1 x Silent Stream Pump

Controls Gecko Touch Screen