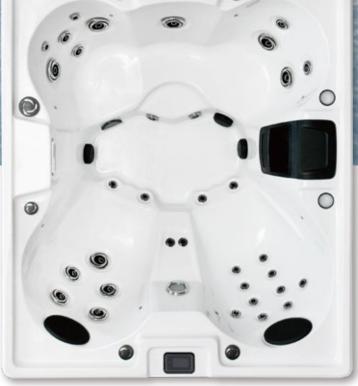

# Capri

#### **Feature**

Measurements 83" x 71" x 32"

# **Specifications**

Cabinet Color •

Shell Color • •

Dry Weight 582 lbs

Water Capacity 255 gallons

Pump 2 x 5.0bHp

Controls Gecko Touch Screen