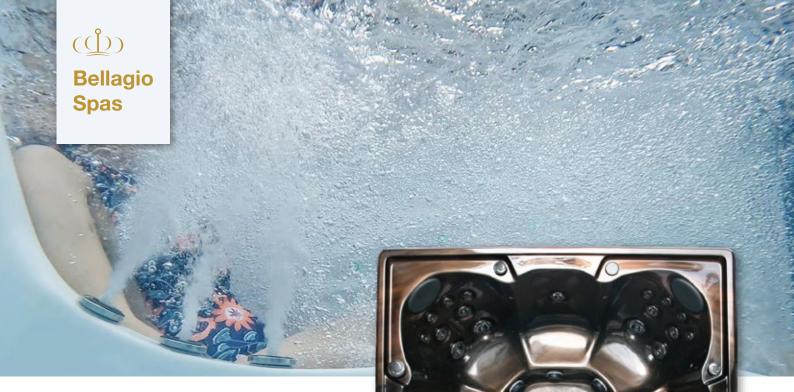

#### **Feature**

Measurements 83" x 79" x 35"

### **Specifications**

Cabinet Color •

Shell Color • •

Dry Weight 705 lbs

Water Capacity 295 gallons

Pump 2 x 5.0bHp

Controls Gecko Touch Screen