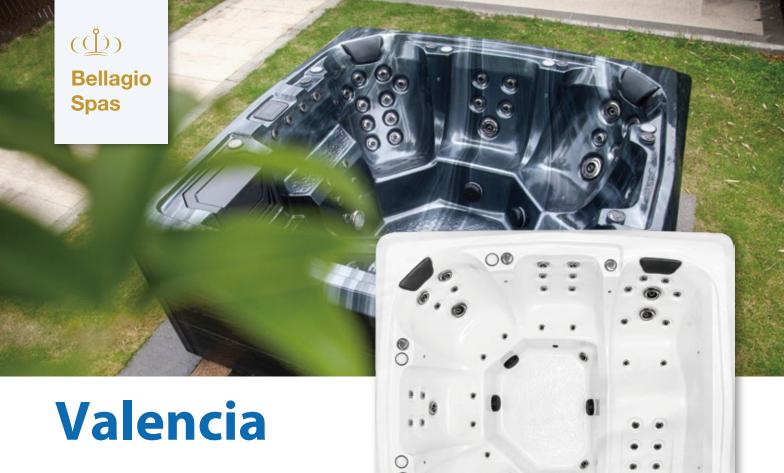

# **Feature**

Measurements 91" x 91" x 38"

# **Specifications**

Cabinet Color •

Shell Color • •

Dry Weight 864 lbs

Water Capacity 317 gallons

Pumps 2 x 5.0bHp

Controls Gecko Touch Screen