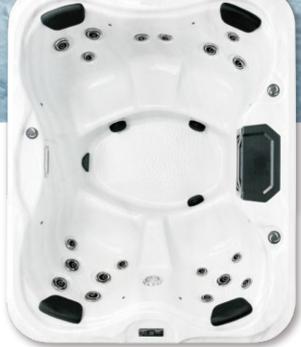

# **Tahoe**

#### **Feature**

Measurements 85" x 71" x 31"

## **Specifications**

- Cabinet Color
  - Shell Color •

Dry Weight 583 lbs

Water Capacity 188 gallons

Pump 1 pc

Controls Gecko Control Panel